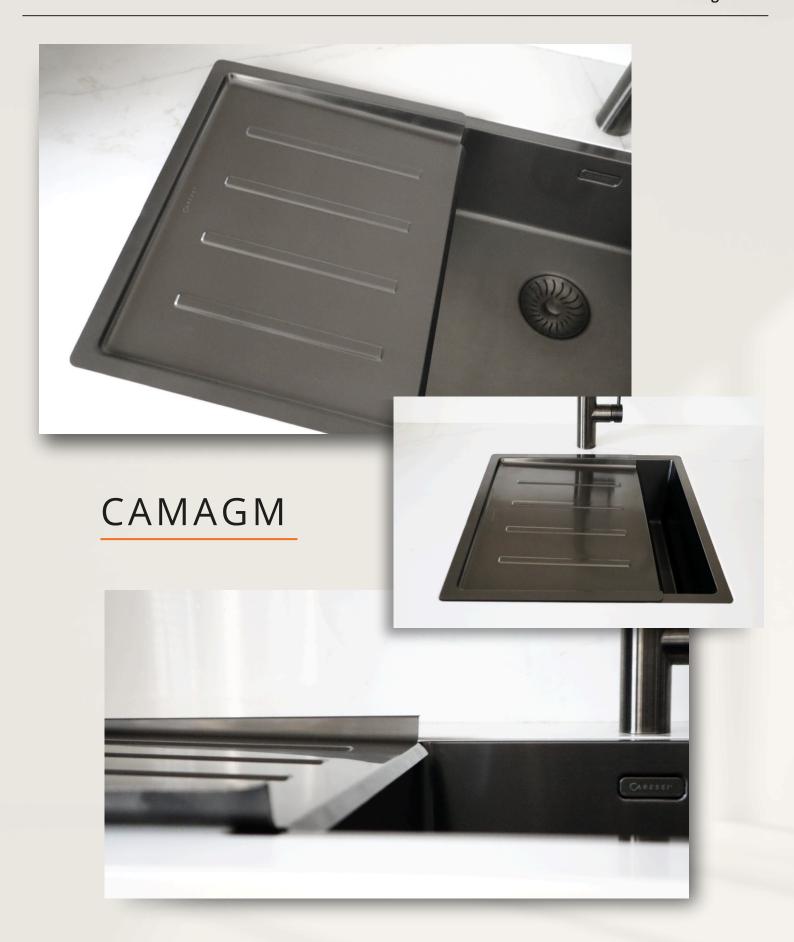

## Accessories CAMA Mobile draining board

# Tobases RVS Mobile stainless steel drip tray. With its multifunctional design, you can place it partially over the sink to expand your workspace or use it as a draining tray for small dishes. The drainer has a gentle slope, allowing water to flow effortlessly into the sink. It is specifically designed to fit Caressi sinks with a 400mm depth.

| CAMAG | Item no. | Colour | Decription                                                                                                                                              |
|-------|----------|--------|---------------------------------------------------------------------------------------------------------------------------------------------------------|
|       | 708268   | Gold   | Mobile stainless steel drip tray for the Caressi Gold series.                                                                                           |
| OMEP  |          |        | With its multifunctional design, you can place it partially over the sink to expand your workspace or use it as a draining tray for small dishes.       |
|       |          |        | The drainer has a gentle slope, allowing water to flow effortlessly into the sink. It is specifically designed to fit Caressi sinks with a 400mm depth. |