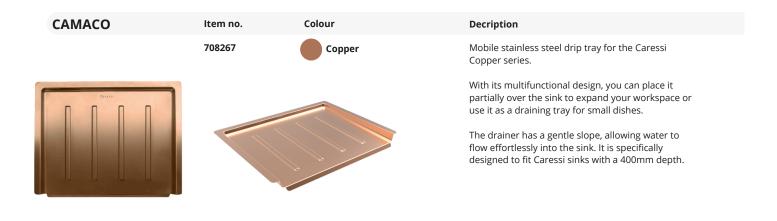

# Tobases RVS Mobile stainless steel drip tray. With its multifunctional design, you can place it partially over the sink to expand your workspace or use it as a draining tray for small dishes. The drainer has a gentle slope, allowing water to flow effortlessly into the sink. It is specifically designed to fit Caressi sinks with a 400mm depth.