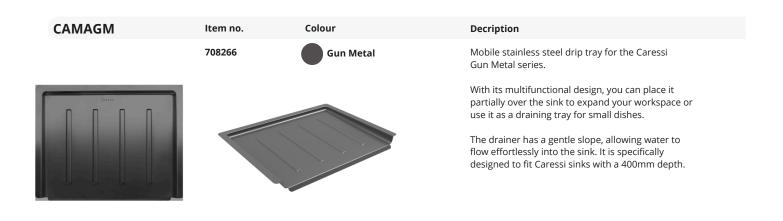

| CAMAG | Item no. | Colour | Decription                                                                                                                                              |
|-------|----------|--------|---------------------------------------------------------------------------------------------------------------------------------------------------------|
|       | 708268   | Gold   | Mobile stainless steel drip tray for the Caressi Gold series.                                                                                           |
| OMEP  |          |        | With its multifunctional design, you can place it partially over the sink to expand your workspace or use it as a draining tray for small dishes.       |
|       |          |        | The drainer has a gentle slope, allowing water to flow effortlessly into the sink. It is specifically designed to fit Caressi sinks with a 400mm depth. |