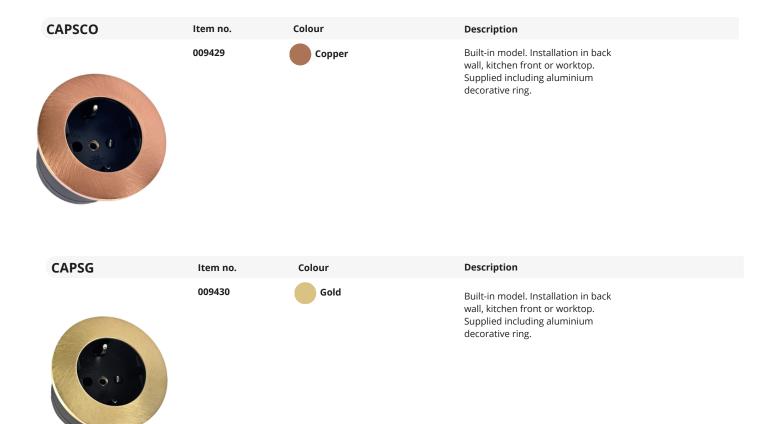

# NEW FROM CARESSI

CARESSI®

| CAPS   | ltem no. | Colour    | Description                                                                                                                 |
|--------|----------|-----------|-----------------------------------------------------------------------------------------------------------------------------|
|        | 009425   | RVS       | Built-in model. Installation in back<br>wall, kitchen front or worktop.<br>Supplied including aluminium<br>decorative ring. |
| САРЅВК | ltem no. | Colour    | Description                                                                                                                 |
|        | 009426   | Zwart     | Built-in model. Installation in back<br>wall, kitchen front or worktop.<br>Supplied including aluminium<br>decorative ring. |
| CAPSWH | ltem no. | Colour    | Description                                                                                                                 |
|        | 009427   | Wit       | Built-in model. Installation in back<br>wall, kitchen front or worktop.<br>Supplied including aluminium<br>decorative ring. |
| CAPSGM | ltem no. | Colour    | Description                                                                                                                 |
|        | 009428   | Gun Metal | Built-in model. Installation in back<br>wall, kitchen front or worktop.<br>Supplied including aluminium<br>decorative ring. |