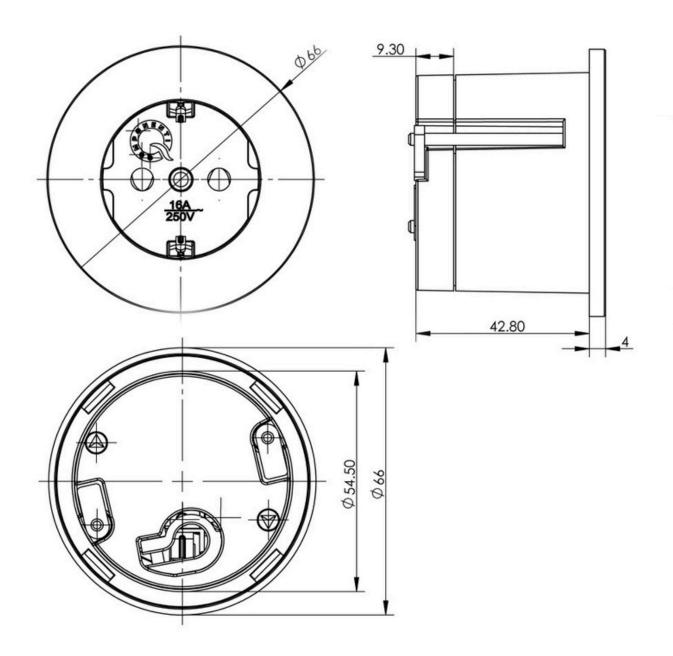

# NEW FROM CARESSI

CARESSI®

| CAPS   | ltem no. | Colour    | Description                                                                                                                 |
|--------|----------|-----------|-----------------------------------------------------------------------------------------------------------------------------|
|        | 009425   | RVS       | Built-in model. Installation in back<br>wall, kitchen front or worktop.<br>Supplied including aluminium<br>decorative ring. |
| САРЅВК | ltem no. | Colour    | Description                                                                                                                 |
|        | 009426   | Zwart     | Built-in model. Installation in back<br>wall, kitchen front or worktop.<br>Supplied including aluminium<br>decorative ring. |
| CAPSWH | ltem no. | Colour    | Description                                                                                                                 |
|        | 009427   | Wit       | Built-in model. Installation in back<br>wall, kitchen front or worktop.<br>Supplied including aluminium<br>decorative ring. |
| CAPSGM | ltem no. | Colour    | Description                                                                                                                 |
|        | 009428   | Gun Metal | Built-in model. Installation in back<br>wall, kitchen front or worktop.<br>Supplied including aluminium<br>decorative ring. |